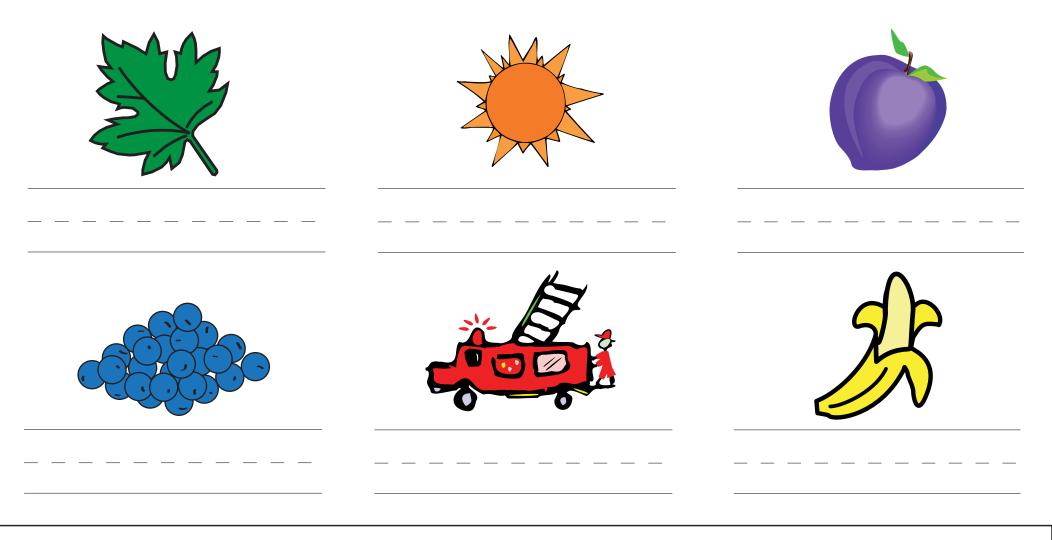

## Name the Colors

Write the name of the color of each picture using the word bank at the bottom of the page.

red, orange, yellow, green, blue, purple

www.education.com/worksheets

## Name the Colors

Write the name of the color of each picture using the word bank at the bottom of the page.

www.education.com/worksheets