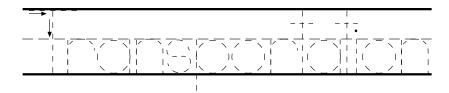

#### What do dogs like to eat ?

Trace on the dotted lines to find out what dogs like to eat. Then trace on the letters to spell out the word and color the picture.