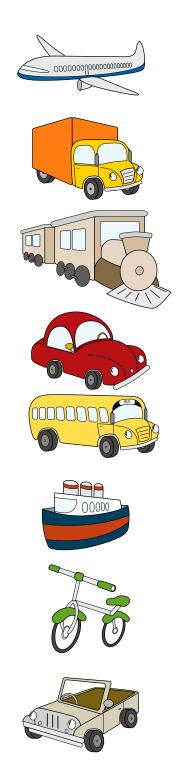

Unscramble each word to find the name of a vehicle, then write it in the space provided. When you're done, draw a line from the word to the matching picture.

Unscramble each word to find the name of a kitchen utensil, then write it in the space provided. When you're done, draw a line from the word to the matching picture.