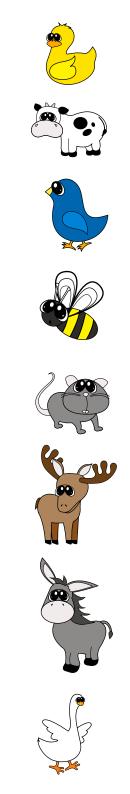

Unscramble each word to find the name of an animal, then write it in the space provided. When you're done, draw a line from the word to the matching picture.

education.com Copyright © 2011-2012 by Education.com