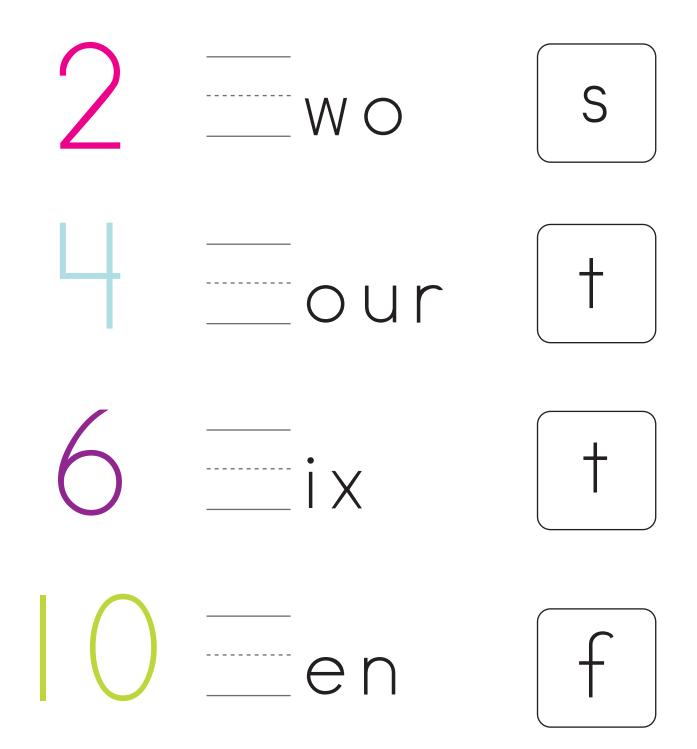

## Number Fun

Say the name of each number. Which letter will complete the word? Draw a line connecting the letter to the name of each number. Then write the letter in the blank.

Created by : education.com www.education.com/worksheets