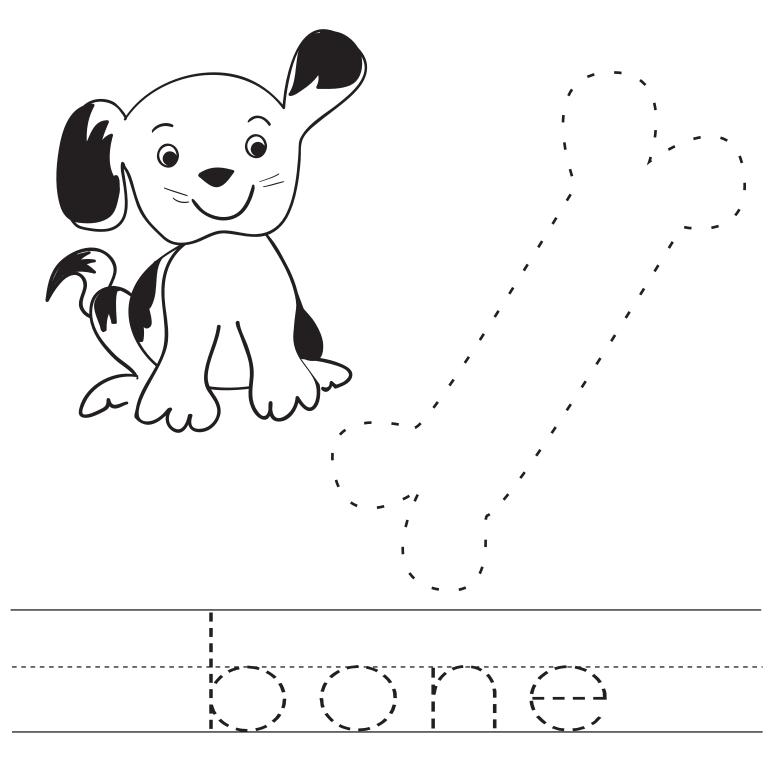

#### What do dogs like to eat ?

Trace on the dotted lines to find out what dogs like to eat. Then trace on the letters to spell out the word and color the picture.