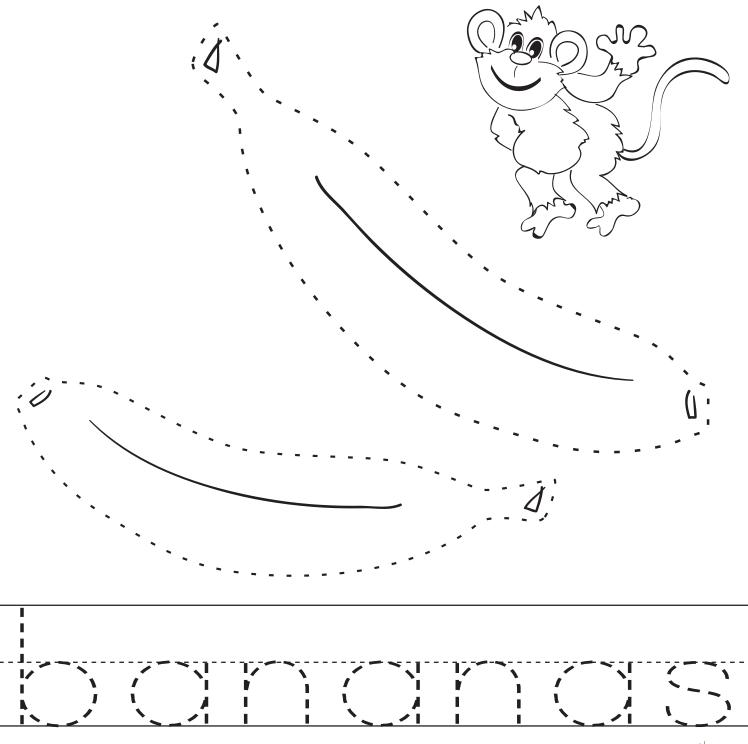

#### What do monkeys like to eat ?

Trace on the dotted lines to find out what monkeys like to eat. Then trace on the letters to spell out the word and color the picture.

created by: education.com www.education.com/worksheets