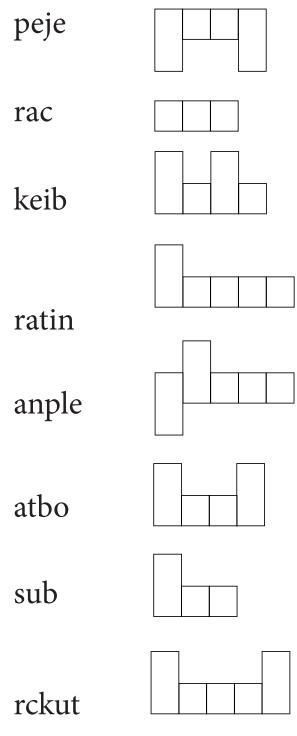

Unscramble each word to find the name of a vehicle, then write it in the space provided. When you're done, draw a line from the word to the matching picture.

Unscramble each word to find the name of a kitchen utensil, then write it in the space provided. When you're done, draw a line from the word to the matching picture.