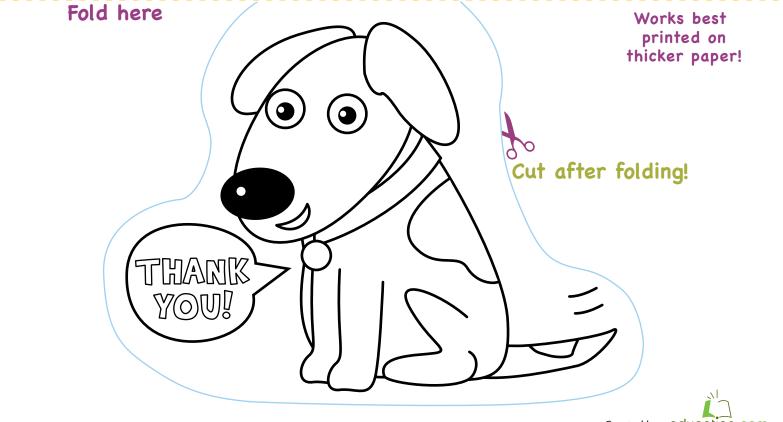

#### **POG THANK YOU Carb**

Color in the picture. Ask a grown-up to fold and cut out the card shape. Open the card and write something inside. Don't forget to sign your name!

IMPORTANT! Cut out the shape after folding on the dotted line.