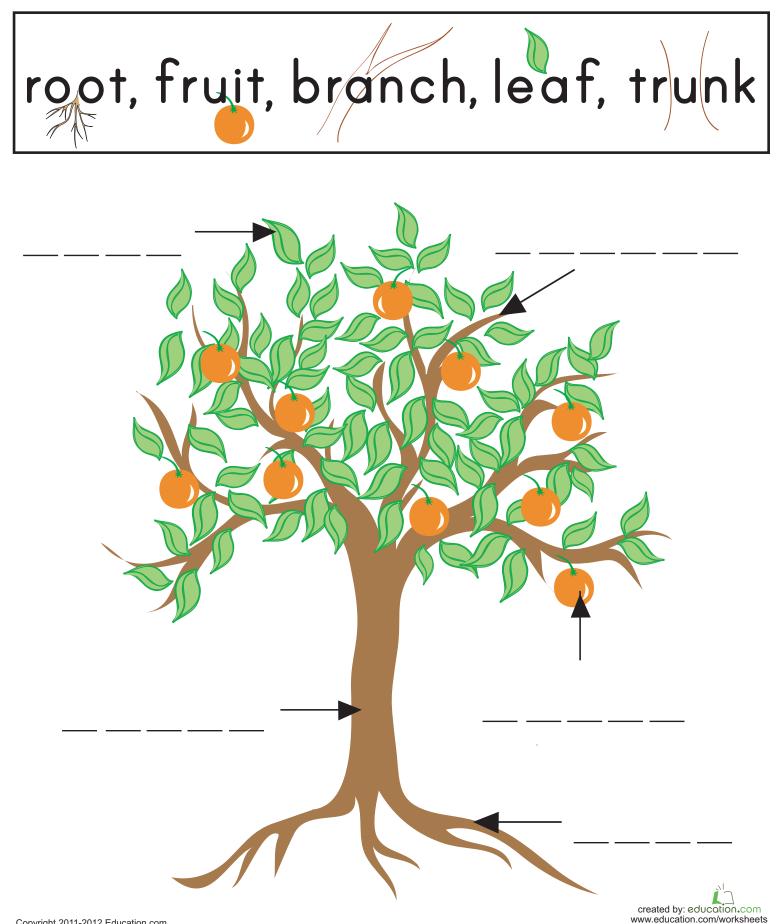

#### All about Trees

The parts of this tree are all mixed up. Name each part correctly using the words below.