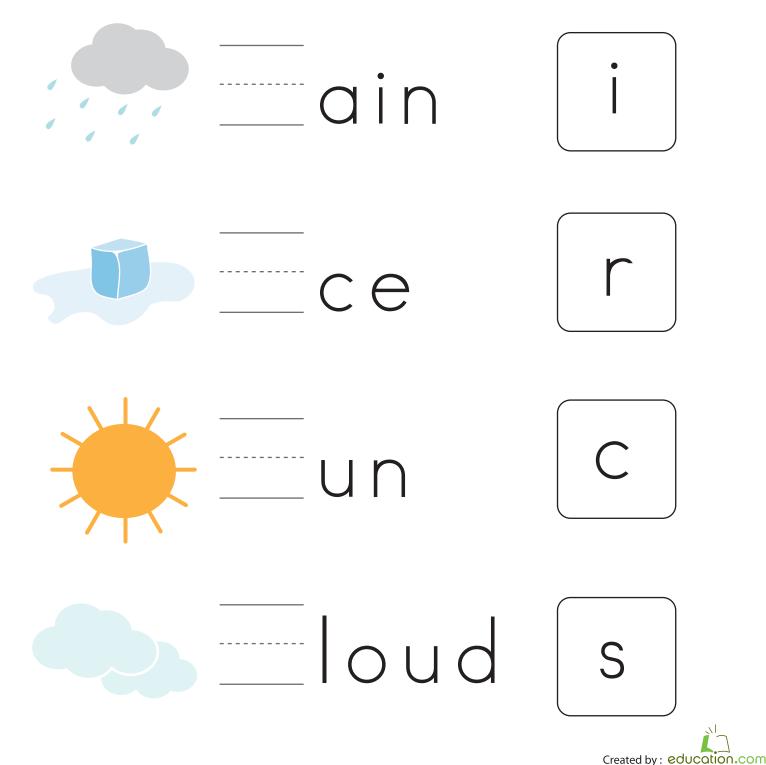

## How's the Weather?

Say the name of each picture. Which letter will complete the word? Draw a line connecting the letter to the name of each picture. Then write the letter in the blank.

www.education.com/worksheets