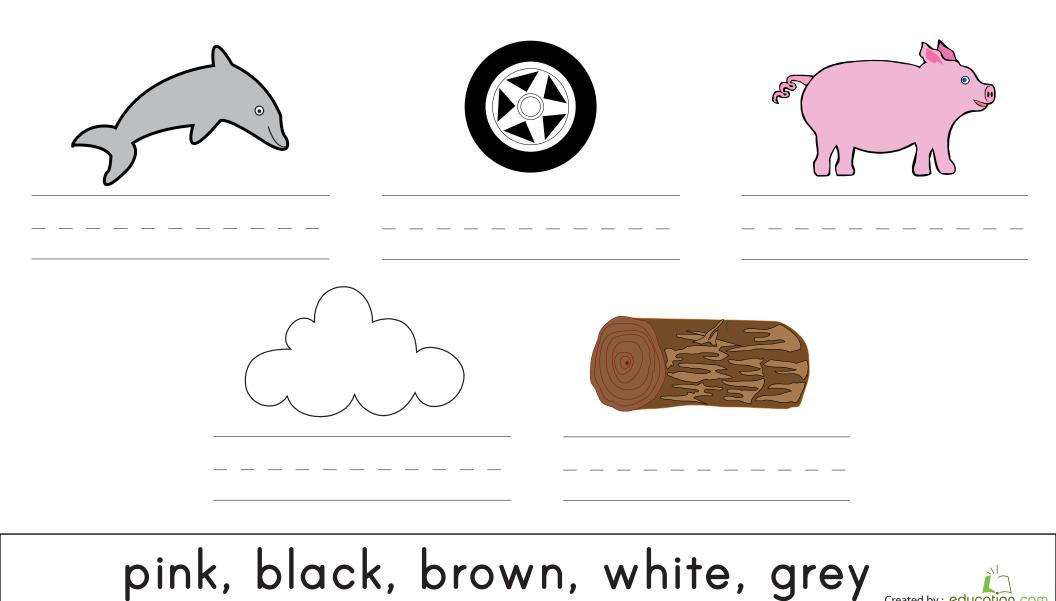

## Name the Colors

Write the name of the color of each picture using the word bank at the bottom of the page.

www.education.com/worksheets