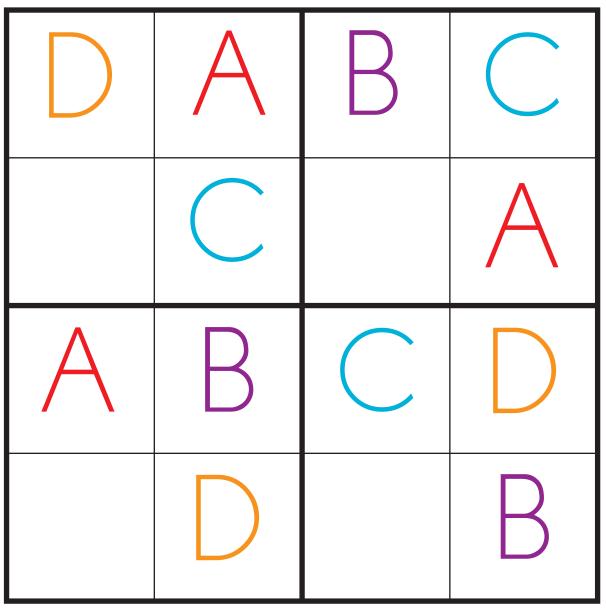

# Letter Sudoku: ABCD

This is a Sudoku puzzle!

To play, fill in each blank square with the correct letter.

Remember: The letters A, B, C, and D must appear only once in each

row , column , and block .

Created by : education.com www.education.com/worksheets