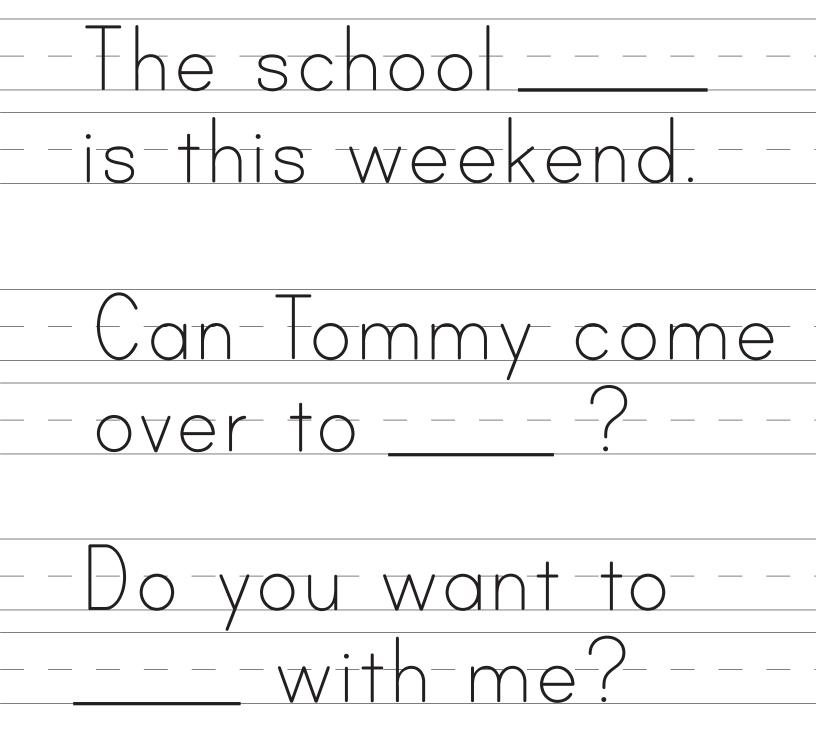

## Learning Sight Words

Use the sight word "play" to fill in the blanks to complete each sentence