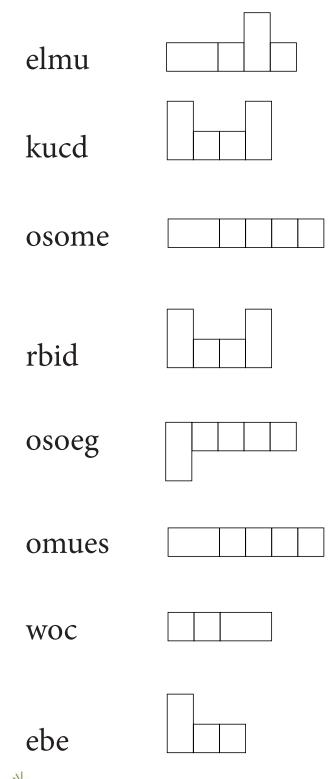

Unscramble each word to find the name of an animal, then write it in the space provided. When you're done, draw a line from the word to the matching picture.

education.com Copyright © 2011-2012 by Education.com