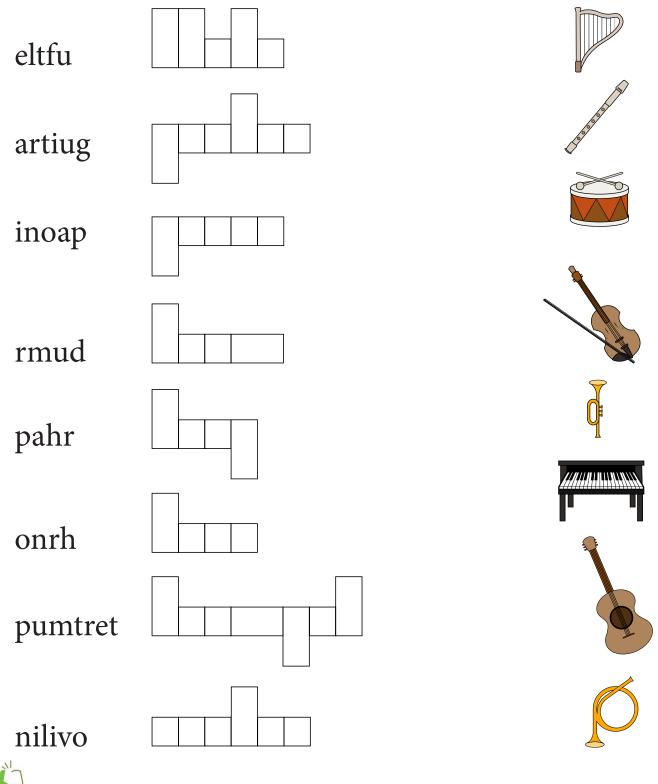

Unscramble each word to find the name of an instrument, then write it in the space provided. When you're done, draw a line from the word to the matching picture.