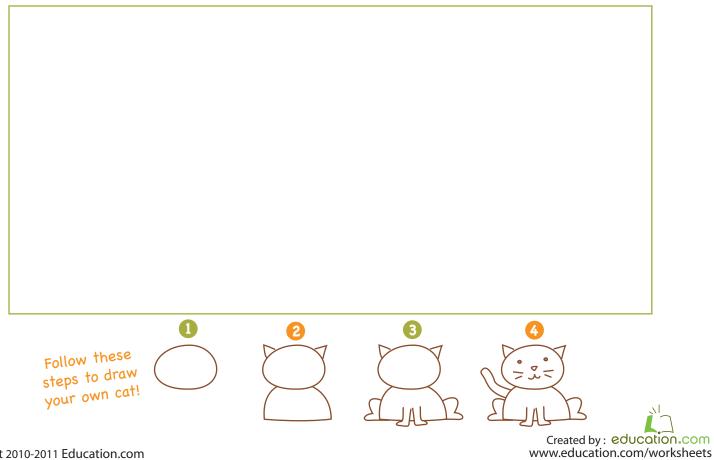

om/worksheets

## Name the Colors

Write the name of the color of each picture using the word bank at the bottom of the page.



www.education.com/worksheets

#### All about Trees

The parts of this tree are all mixed up. Name each part correctly using the words below.



## Farm Animals!

Across



education.com Copyright © 2011-2012 by Education.com

3



Down





4

More worksheets at www.education.com/worksheets

# Letter Sudoku: ABCD

This is a Sudoku puzzle!

To play, fill in each blank square with the correct letter.

Remember: The letters A, B, C, and D must appear only once in each

row , column , and block .



Created by : education.com www.education.com/worksheets



Trace then write the word cat on the lines below.



#### Draw a picture in the box to go with your sentence.







#### **POG THANK YOU Carb**

Color in the picture. Ask a grown-up to fold and cut out the card shape. Open the card and write something inside. Don't forget to sign your name!

IMPORTANT! Cut out the shape after folding on the dotted line.





Created by : education.com www.education.com/worksheets