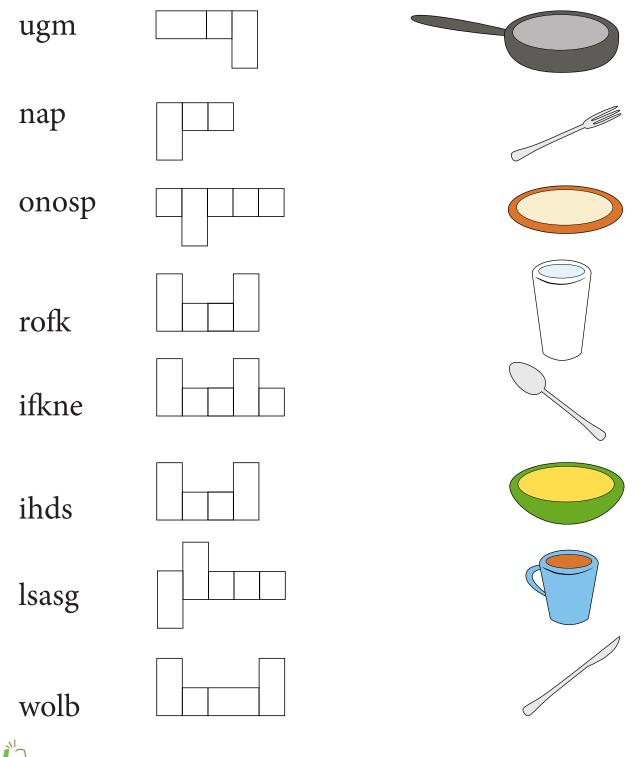

Unscramble each word to find the name of a vehicle, then write it in the space provided. When you're done, draw a line from the word to the matching picture.

Unscramble each word to find the name of a kitchen utensil, then write it in the space provided. When you're done, draw a line from the word to the matching picture.