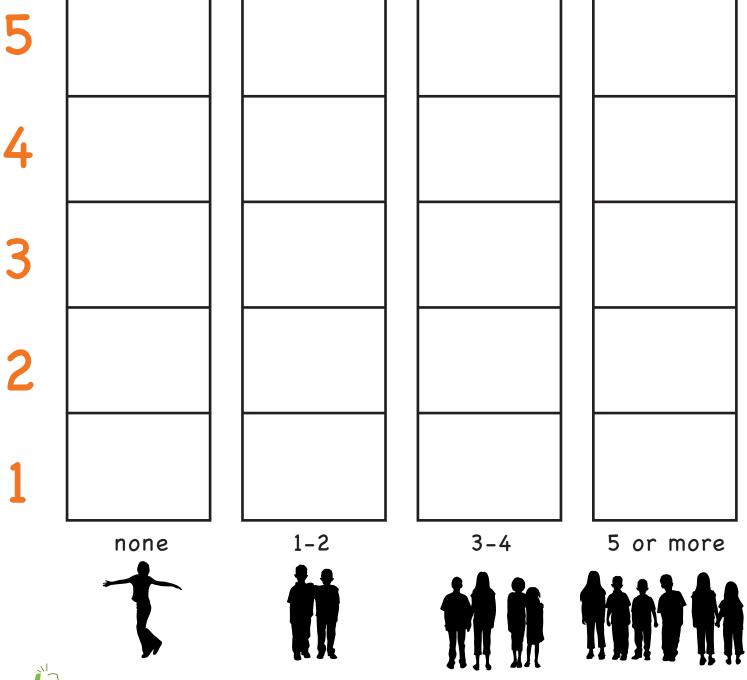

### How Many Siblings Do You Have?

Ask your friends and family how many siblings they have then write their names in the columns below.