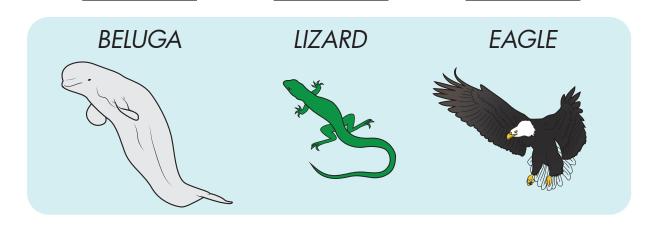

# WHICH SHARK IS THE LONGEST?

Number each shark from longest to shortest.

**NURSE SHARK** 

WHALE SHARK

**LEMON SHARK** 