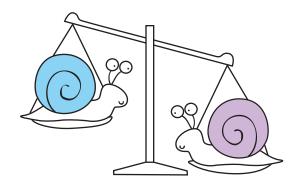

# COMPARE WEIGHTS

Number the objects from lightest to heaviest.

**ACORN** SWAN BISON