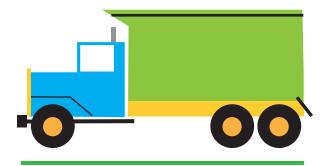

# MEASURE VEHICLES

- Cut out the inch ruler
- 2) Measure the length of each object
- 3) Write the length on the lines

tractor

truck\_\_\_\_

train \_\_\_\_

| - | <br> | _ | _ | - |   | <br> | - | _ |   | _ | _ | _ | <br> | - | _ | _      | <br> | _ | _ | - | _ |   | <br> | - | _ | _ | _ | _ | _ | _ | - | _ | <br> | <br> | _ | - | • |
|---|------|---|---|---|---|------|---|---|---|---|---|---|------|---|---|--------|------|---|---|---|---|---|------|---|---|---|---|---|---|---|---|---|------|------|---|---|---|
|   | I    | 1 |   | Τ | 1 | I    |   |   | Τ |   | 2 | ٦ | I    |   |   | ]<br>3 |      | T |   | 4 | } | Τ |      | Τ |   | 5 | Τ |   | T |   |   | • | Τ    |      | 1 |   |   |
|   |      |   |   |   |   |      |   |   |   |   |   |   |      |   |   |        |      |   |   |   |   |   |      |   |   |   |   |   |   |   |   |   |      |      |   |   |   |