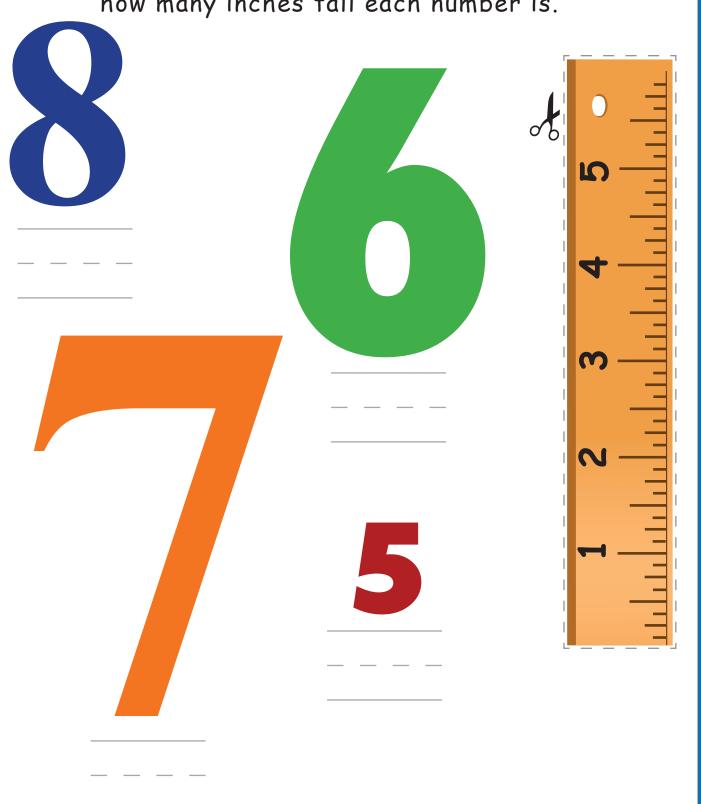

# Measure the Numbers Cut out the ruler and write how many inches tall each number is.

### Measure the Numbers

Cut out the ruler and write how many inches tall each number is.