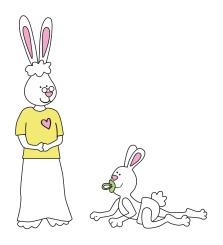

## Let's Compare!

Please look at the pictures. Then circle the correct answer.

Who is **shorter**?

Who is **bigger**?

Who is older?

Who is **heavier**?

Which flower is the shortest?