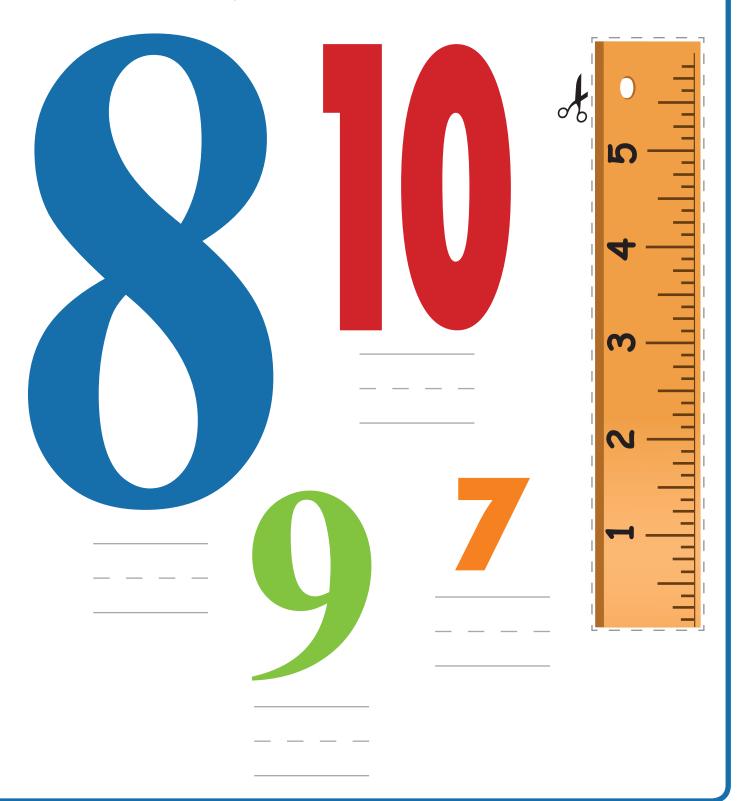

# Measure the Numbers Cut out the ruler and write how many inches tall each number is.

### Measure the Numbers

Cut out the ruler and write how many inches tall each number is.