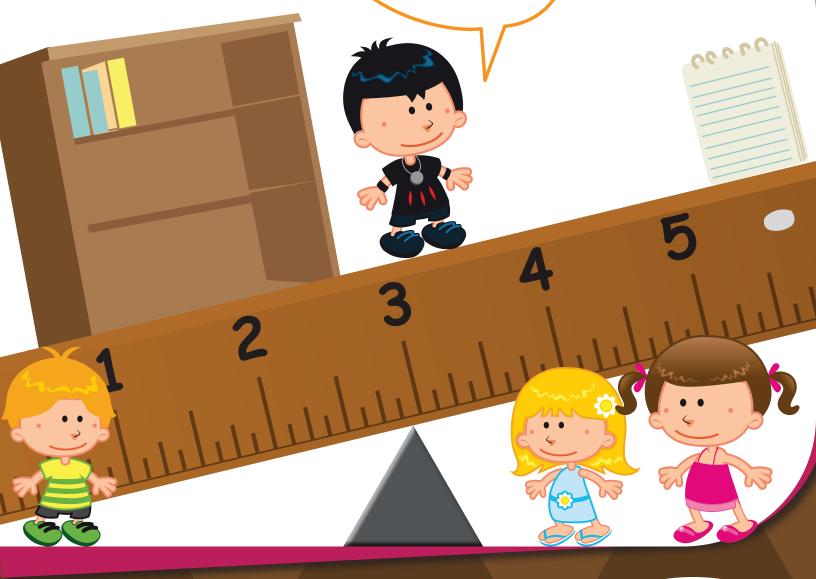

### Measure Using a Ruler

Cut out the ruler and measure the pencil, footprint, and fork. Circle the smallest object.

inches

inches

inches