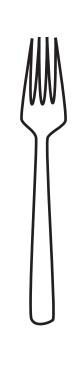

### Measure Using a Ruler

Cut out the ruler and measure the pencil, footprint, and fork. Circle the smallest object.

inches

inches

inches