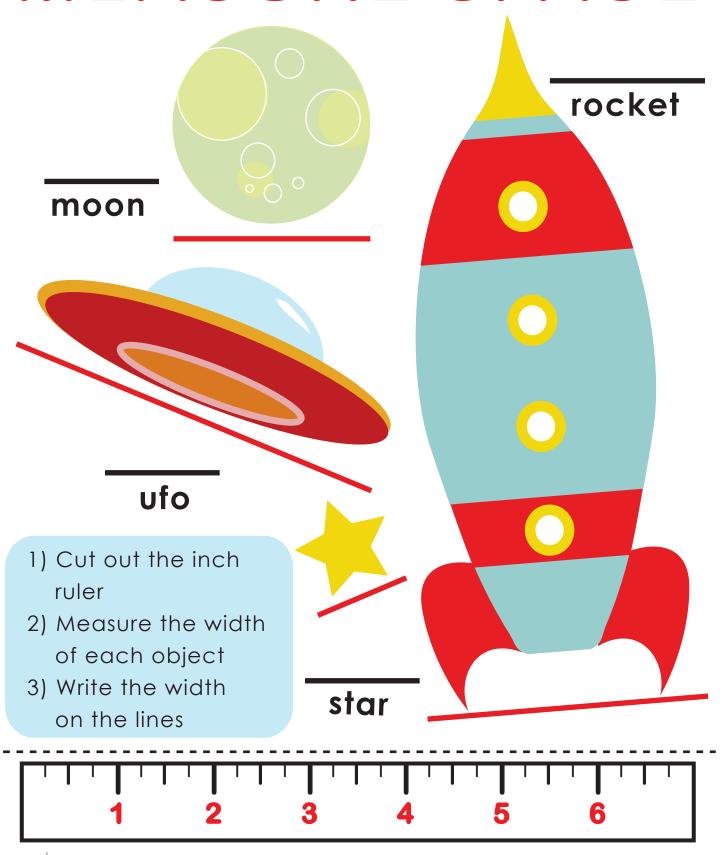

hich has the least?



# Measure the Numbers Cut out the ruler and write how many inches tall each number is.

### Measure the Numbers

Cut out the ruler and write how many inches tall each number is.



### Measure the Numbers

Cut out the ruler and write how many inches tall each number is.



#### What Kind of Pet Do You Have?

Ask your friends and family what kind of pet they have then write their names in the columns below.

| 5 |     |     |     |      |   |       |
|---|-----|-----|-----|------|---|-------|
| 4 |     |     |     |      |   |       |
| 3 |     |     |     |      |   |       |
| 2 |     |     |     |      |   |       |
| 1 |     |     |     |      |   |       |
|   |     |     | _ ' |      | • |       |
|   | Dog | Cat |     | Rird |   | Other |

# **MEASURE SPACE**



# MEASURE VEHICLES



- Cut out the inch ruler
- 2) Measure the length of each object
- 3) Write the length on the lines







tractor

truck\_\_\_\_



train \_\_\_\_

| - | <br> | _ | _ | - |   | <br> | - | _ |   | _ | _ | _ | <br> | - | _ | _      | <br> | _ | _ | - | _ |   | <br> | - | _ | _ | _ | _ | _ | _ | - | _ | <br> | <br> | _ | - | • |
|---|------|---|---|---|---|------|---|---|---|---|---|---|------|---|---|--------|------|---|---|---|---|---|------|---|---|---|---|---|---|---|---|---|------|------|---|---|---|
|   | I    | 1 |   | Τ | 1 | I    |   |   | Τ |   | 2 | ٦ | I    |   |   | ]<br>3 |      | T |   | 4 | } | Τ |      | Τ |   | 5 | Τ |   | T |   |   | • | Τ    |      | 1 |   |   |
|   |      |   |   |   |   |      |   |   |   |   |   |   |      |   |   |        |