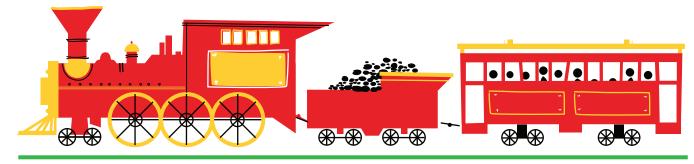

# MEASURE VEHICLES

- Cut out the inch ruler
- 2) Measure the length of each object
- 3) Write the length on the lines

tractor

truck\_\_\_\_

train \_\_\_\_

| - | <br> | _ | _ | - |   | <br> | - | _ |   | _ | _ | _ | <br> | - | _ | _      | <br> | _ | _ | - | _ |   | <br> | - | _ | _ | _ | _ | _ | _ | - | _ | <br> | <br> | _ | - | • |
|---|------|---|---|---|---|------|---|---|---|---|---|---|------|---|---|--------|------|---|---|---|---|---|------|---|---|---|---|---|---|---|---|---|------|------|---|---|---|
|   | I    | 1 |   | Τ | 1 | I    |   |   | Τ |   | 2 | ٦ | I    |   |   | ]<br>3 |      | T |   | 4 | } | Τ |      | Τ |   | 5 | Τ |   | T |   |   | • | Τ    |      | 1 |   |   |
|   |      |   |   |   |   |      |   |   |   |   |   |   |      |   |   |        |      |   |   |   |   |   |      |   |   |   |   |   |   |   |   |   |      |      |   |   |   |