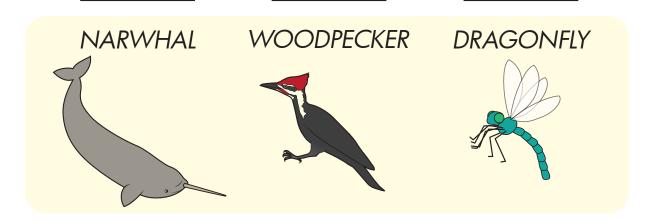

# WHICH SHARK IS THE LONGEST?

Number each shark from longest to shortest.

**NURSE SHARK** 

WHALE SHARK

**LEMON SHARK** 