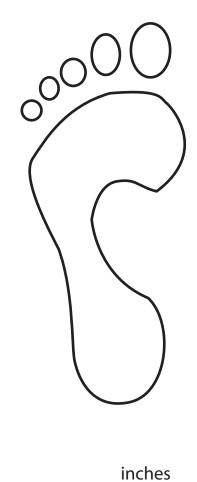

### Measure Using a Ruler

Cut out the ruler and measure the pencil, footprint, and fork. Circle the smallest object.

inches

inches

inches