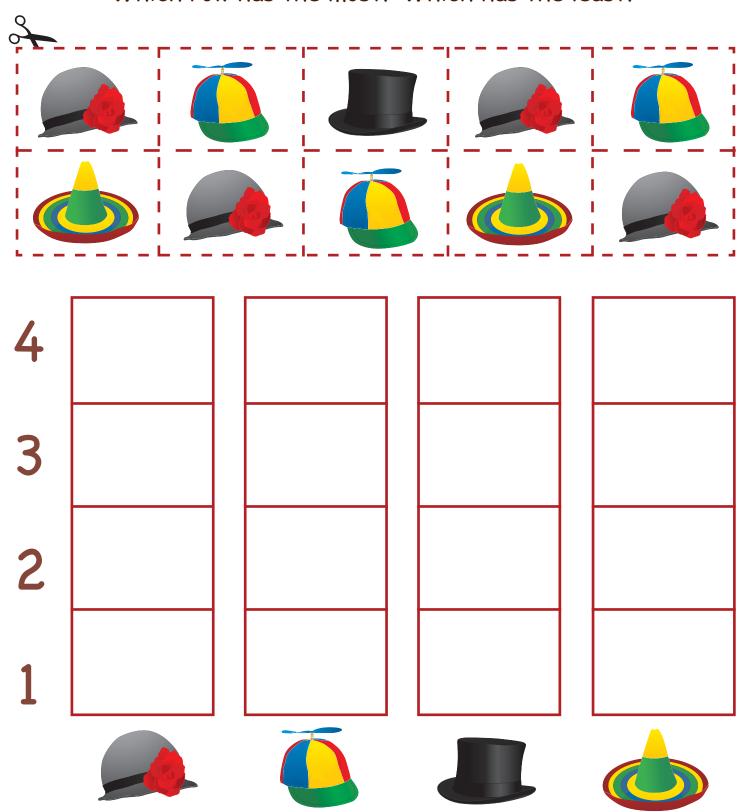

# Hat Graph

Cut out the hats and arrange each kind in a column. Which row has the most? Which has the least?