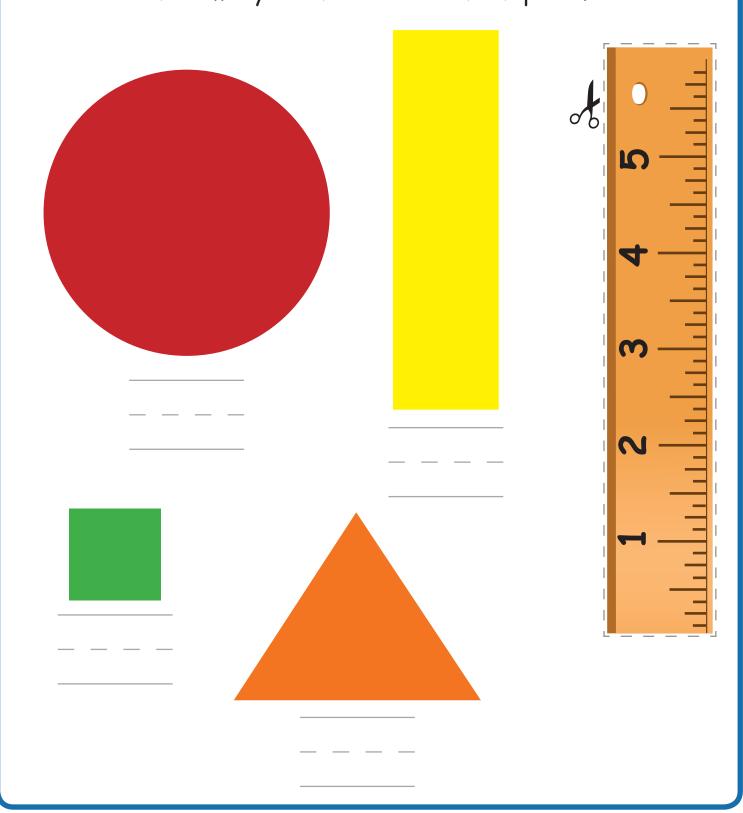

### Measure the Shapes

Cut out the ruler and write how many inches tall each shape is.