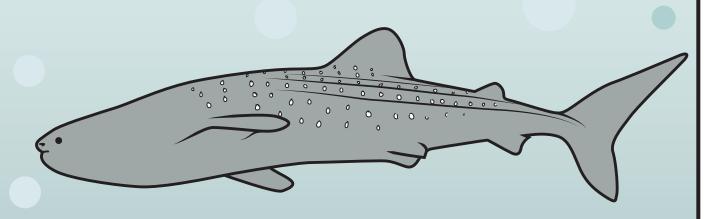

# WHICH SHARK IS THE LONGEST?

Number each shark from longest to shortest.

**NURSE SHARK** 

WHALE SHARK

**LEMON SHARK** 