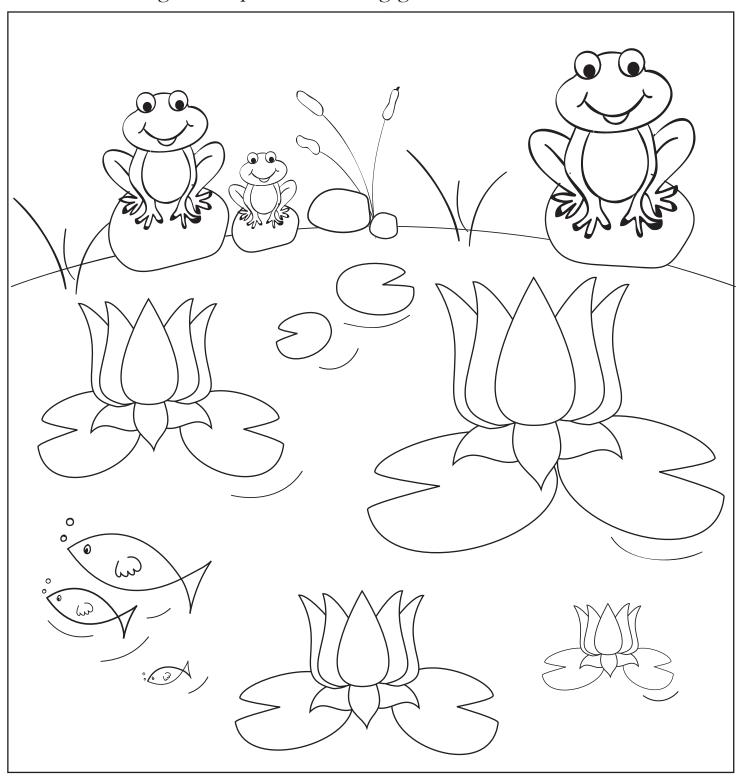

# Small Medium Large

Color the large lotus pink, small frog green and the medium fish blue.