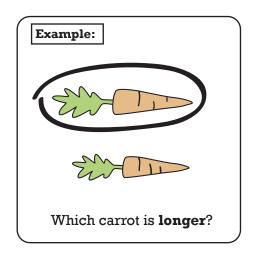

|
| 3 |       |        |       |             |
| 2 |       |        |       |             |
| 1 |       |        |       |             |
|   | Brown | Blonde | Black | Red / Other |
|   | Sin   |        |       |             |

# COMPARE WEIGHTS

Number the objects from lightest to heaviest.

**ACORN** SWAN BISON





# WHICH SHARK IS THE LONGEST?

Number each shark from longest to shortest.



**NURSE SHARK** 



WHALE SHARK



**LEMON SHARK** 

### How Many Siblings Do You Have?

Ask your friends and family how many siblings they have then write their names in the columns below.



### COMPARE SIZES

# Small Medium Large

Color the large lotus pink, small frog green and the medium fish blue.









## Let's Compare!







Please look at the pictures. Then circle the correct answer.





Who is **shorter**?



Who is **bigger**?



Who is older?



Who is **heavier**?



Which flower is the shortest?

# What is Your Favorite Holiday?

Ask your friends and family what their favorite holiday is, then write their names in the columns below.

Christmas Easter Halloween Thanksgiving / Hanukkah