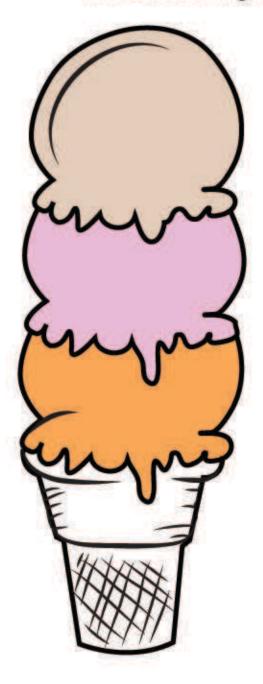

# Measure Your lee Gream

Find out the height of each ice cream scoop!

I scoop = I inch.

A. \_\_\_\_\_

B. \_\_\_\_\_